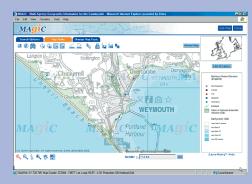

MAGIC makes use of standard GIS tools to allow people to view and query the available data.

Users do not require specialist software and can access maps using a standard web browser. MAGIC also provides links to other sources in order to

make best use of the wide range of information available on different websites and Internet portals. This varies from simple hotlinks to web

pages containing supporting information to more complex searches between different websites or applications, where data searches can be sent from one website to another. Some links have already been established, but MAGIC continues to explore the possibilities of new links with other organisations and facilities.